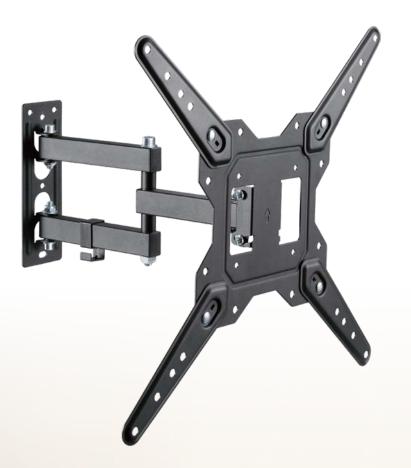

# FULL MOTION TV WALL MOUNT

Swivels up to 180°

Tilt range -3° to +10°

Extends from wall up to 382mm

Versatile screen fitment

Three pivot arm

TV SCREENS

**23** to **55** 

#### **FULL MOTION ADJUSTMENT.**

Swivels up to 180° and Tilts -3° to +10°. Fully adjustable so you can angle your TV to suit your viewing position. Ideal for mounting your TV in a corner or high on a wall.

## **SPECIFICATIONS**

| COLOUR                         | Black                                                                                                            |
|--------------------------------|------------------------------------------------------------------------------------------------------------------|
| WEIGHT CAPACITY                | 30kg                                                                                                             |
| SCREEN SIZES                   | 58cm (23") to 140cm (55")                                                                                        |
| TILT RANGE                     | -3° to +10°#<br>(Tilt range can be affected<br>by larger screen sizes)                                           |
| HORIZONTAL RANGE               | 180° (90° both left & right)#                                                                                    |
| MOUNTING SCREW<br>HOLE PATTERN | VESA: 100x100, 100x200,<br>200x100, 200x200, 300x200*,<br>400x200*, 300x300*, 400x300*,<br>400x400mm* compliant. |
| DISTANCE OF TV<br>FROM WALL    | 60 to 382mm                                                                                                      |