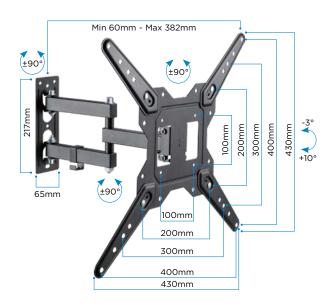

# FULL MOTION TV WALL MOUNT

Swivels up to 180°

Tilt range -3° to +10°

Extends from wall up to 382mm

Versatile screen fitment

Three pivot arm

TV SCREENS

**23** to **55** 

#### **FULL MOTION ADJUSTMENT.**

Swivels up to 180° and Tilts -3° to +10°. Fully adjustable so you can angle your TV to suit your viewing position. Ideal for mounting your TV in a corner or high on a wall.

## **SPECIFICATIONS**

| COLOUR                         | Black                                                                                                            |
|--------------------------------|------------------------------------------------------------------------------------------------------------------|
| WEIGHT CAPACITY                | 30kg                                                                                                             |
| SCREEN SIZES                   | 58cm (23") to 140cm (55")                                                                                        |
| TILT RANGE                     | -3° to +10°#<br>(Tilt range can be affected<br>by larger screen sizes)                                           |
| HORIZONTAL RANGE               | 180° (90° both left & right)#                                                                                    |
| MOUNTING SCREW<br>HOLE PATTERN | VESA: 100x100, 100x200,<br>200x100, 200x200, 300x200*,<br>400x200*, 300x300*, 400x300*,<br>400x400mm* compliant. |
| DISTANCE OF TV<br>FROM WALL    | 60 to 382mm                                                                                                      |