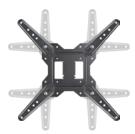

# FULL MOTION TV WALL MOUNT

Swivels up to 180°

Tilt range -3° to +10°

Extends from wall up to 382mm

Versatile screen fitment

Three pivot arm

TV SCREENS

**23** to **55** 

INCHES

WEIGHT CAPACITY

**30kg** 

VESA

400×400

BLACK

#### **FULL MOTION ADJUSTMENT.**

Swivels up to 180° and Tilts -3° to +10°. Fully adjustable so you can angle your TV to suit your viewing position. Ideal for mounting your TV in a corner or high on a wall.

## **SPECIFICATIONS**

| COLOUR                         | Black                                                                                                            |
|--------------------------------|------------------------------------------------------------------------------------------------------------------|
| WEIGHT CAPACITY                | 30kg                                                                                                             |
| SCREEN SIZES                   | 58cm (23") to 140cm (55")                                                                                        |
| TILT RANGE                     | -3° to +10°#<br>(Tilt range can be affected<br>by larger screen sizes)                                           |
| HORIZONTAL RANGE               | 180° (90° both left & right)#                                                                                    |
| MOUNTING SCREW<br>HOLE PATTERN | VESA: 100x100, 100x200,<br>200x100, 200x200, 300x200*,<br>400x200*, 300x300*, 400x300*,<br>400x400mm* compliant. |
| DISTANCE OF TV<br>FROM WALL    | 60 to 382mm                                                                                                      |