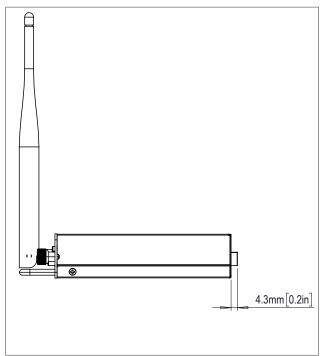

#### PHYSICAL SPECIFICATIONS

| Product Dimensions | 200 x 120 x 30 mm (7.9 x 4.7 x 1.2 in)  |
|--------------------|-----------------------------------------|
| Packed Dimensions  | 268 x 216 x 55 mm (10.5 x 8.5 x 2.2 in) |
| Net Weight         | 0.7 kg (1.5 lbs)                        |
| Packed Weight      | 1.1 kg (2.4 lbs)                        |

#### Side