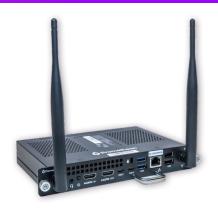

# Promethean OPS-M

#### CONNECTIVITY

| HDMI In               | x1 (up to 4K)                                                |
|-----------------------|--------------------------------------------------------------|
| HDMI Out              | x1 (up to 4K) HDMI 2.0                                       |
| USB 2.0               | x2                                                           |
| USB 3.0               | x2                                                           |
| USB Type-C            | x2 (USB 4.0, Thunderbolt, DP Alt)                            |
| Combined Audio 3.5 mm | x1                                                           |
| Network Connectivity  | Integrated 10/100/1000 Mbps, AX200, Wi-Fi 6E, Bluetooth® 5.3 |

#### PACKED CONTENTS

What's in the Box OPS-M x1, Antenna x2, Installation Guide x1