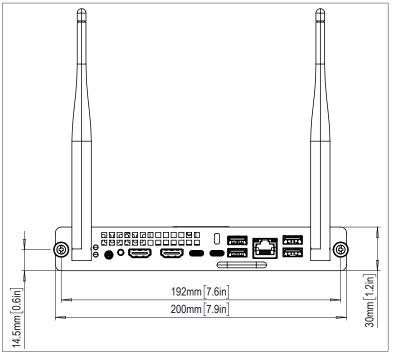

#### CONNECTIVITY

| HDMI In               | x1 (up to 4K)                                                |
|-----------------------|--------------------------------------------------------------|
| HDMI Out              | x1 (up to 4K) HDMI 2.0                                       |
| USB 2.0               | x2                                                           |
| USB 3.0               | x2                                                           |
| USB Type-C            | x2 (USB 4.0, Thunderbolt, DP Alt)                            |
| Combined Audio 3.5 mm | x1                                                           |
| Network Connectivity  | Integrated 10/100/1000 Mbps, AX200, Wi-Fi 6E, Bluetooth® 5.3 |

#### PHYSICAL SPECIFICATIONS

| Product Dimensions | 200 x 120 x 30 mm (7.9 x 4.7 x 1.2 in)  |
|--------------------|-----------------------------------------|
| Packed Dimensions  | 268 x 216 x 55 mm (10.5 x 8.5 x 2.2 in) |
| Net Weight         | 0.7 kg (1.5 lbs)                        |
| Packed Weight      | 1.1 kg (2.4 lbs)                        |

# Front