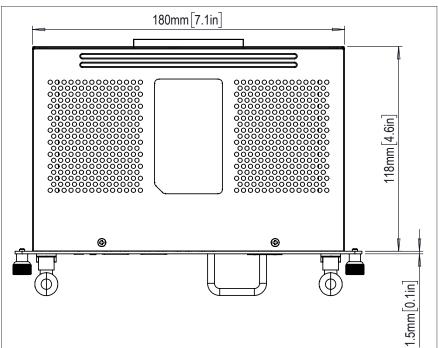

#### PHYSICAL SPECIFICATIONS

| Product Dimensions | 200 x 120 x 30 mm (7.9 x 4.7 x 1.2 in)  |
|--------------------|-----------------------------------------|
| Packed Dimensions  | 268 x 216 x 55 mm (10.5 x 8.5 x 2.2 in) |
| Net Weight         | 0.7 kg (1.5 lbs)                        |
| Packed Weight      | 1.1 kg (2.4 lbs)                        |

#### Top