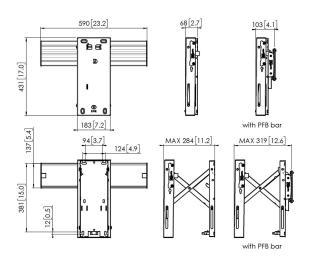

## **Specifications**

Article number (SKU) 7267060
Colour Black

EAN single box 8712285345029

Height 431 Width 590 Depth 68 TÜV certified Yes Guarantee 5 years Min. screen size (inch) 37 Max. screen size (inch) 65 Max. weight load (kg) 45 M8

Max. bolt size M8
Cable management Cable clip

Max. distance to the wall (mm) 283 Max. horizontal hole pattern (mm) 600 Max. screen size (inch) 65 Max. vertical hole pattern (mm) 800 Min. distance to the wall (mm) 67 Min. horizontal hole pattern (mm) 200 Min. screen size (inch) 37 Min. vertical hole pattern (mm) 200