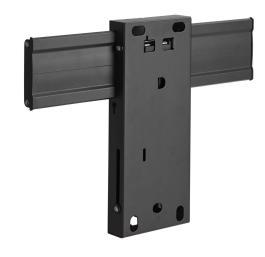

## PFW 6706 Video Wall Pop-out Module

## **Key Benefits**

- Easy install
- Connect-it compatible, including accessories
- Modular

PFW 6706 Push-in Pop-out Video Wall Mount PFW 6706 is a video wall mount which features a push-in, pop-out functionality for displays weighing up to 45 kg / 99 lbs, with a mounting pattern of  $200 \times 200$  to  $600 \times 800$  mm. The PFW 6706 is part of the Connect-it Series and is engineered to make video wall installations as quick as simple as possible. This modular video wall mount can be used to create unlimited video wall configurations in both landscape and portrait format.